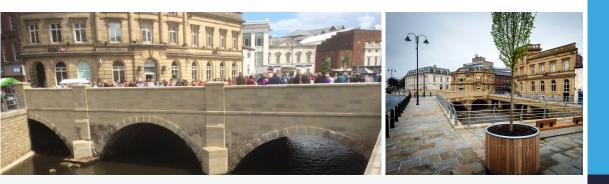

## **Revealing the Roch**

The reopening of the river Roch in 2016 was central to restoring the former glory of Rochdale's town centre. The work revealed a stunning medieval bridge and created a charming backdrop for locals and visitors.

As well as giving visitors a glimpse of Rochdale's glorious past, the project reduces the flood risk in the town centre. The opening has also helped to re-naturalise the river and attract new wildlife into the area. Brown trout, Kingfisher and Pied Wagtails have all been spotted.