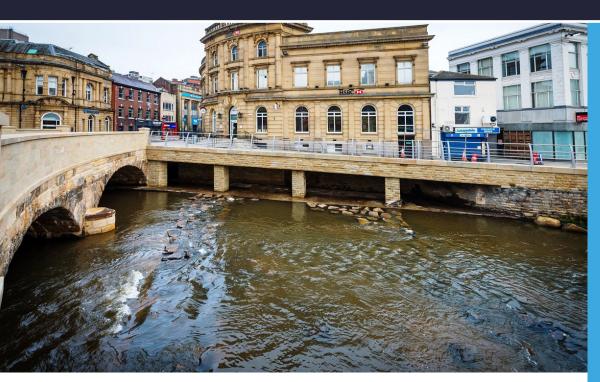

## **Revealing the Roch**

The reopening of the river Roch in 2016 was central to restoring the former glory of Rochdale's town centre. The work revealed a stunning medieval bridge and created a charming backdrop for locals and visitors.

As well as giving visitors a glimpse of Rochdale's glorious past, the project reduces the flood risk in the town centre. The opening has also helped to re-naturalise the river and attract new wildlife into the area. Brown trout, Kingfisher and Pied Wagtails have all been spotted.