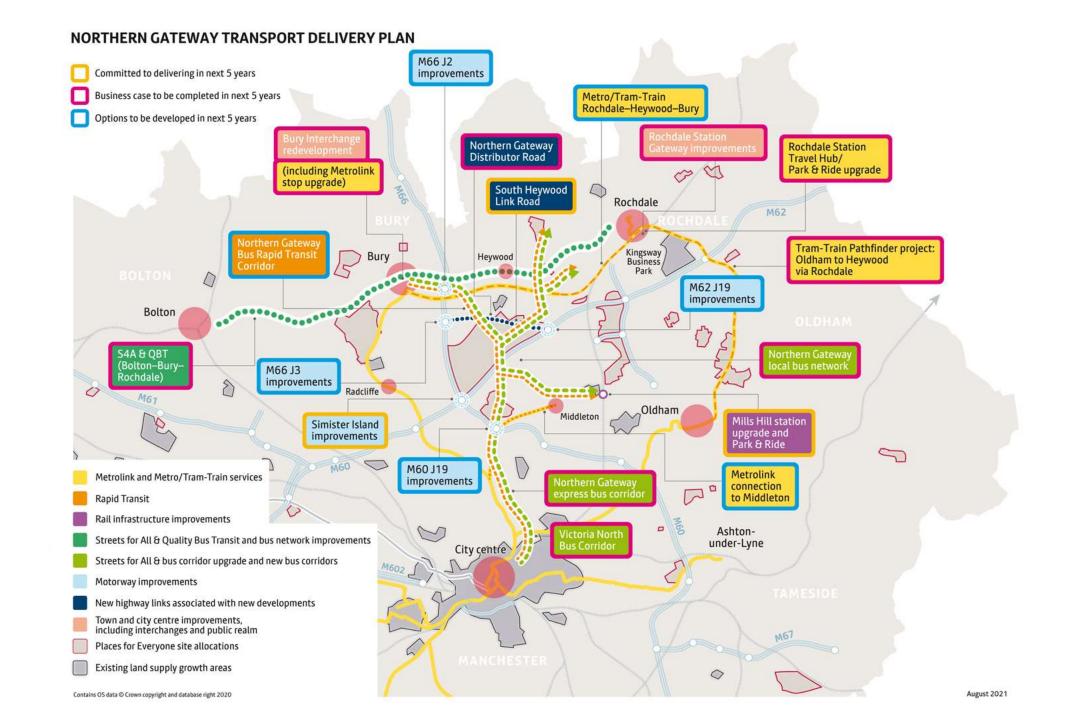

NORTHERN
GATEWAY
BACKGROUND



UP WITHIN

GREATER

MANCHESTER





## SCHEME DELIVERABLES

- The major employment site in Bury
   & Rochdale
- The place for advanced manufacturing in Greater Manchester– critical for levelling up
- Aligned with GM's 2038 net zero carbon ambitions and TfGM 2040 plans
- Creation of new communities with aspirational homes
- A skills programme developed for local residents





## HIGH QUALITY EMPLOYMENT **OPPORTUNITIES**

- Employment site focused on advanced manufacturing and logistics.
- Opportunity to develop key innovation catalyst to commercialise advanced materials or modern methods of construction.
- Magnet for inward investment from national and global firms.
- Focus to upskill residents and provide secure, rewarding careers.
- Scale of the opportunity provides an ability to transform the local economy.