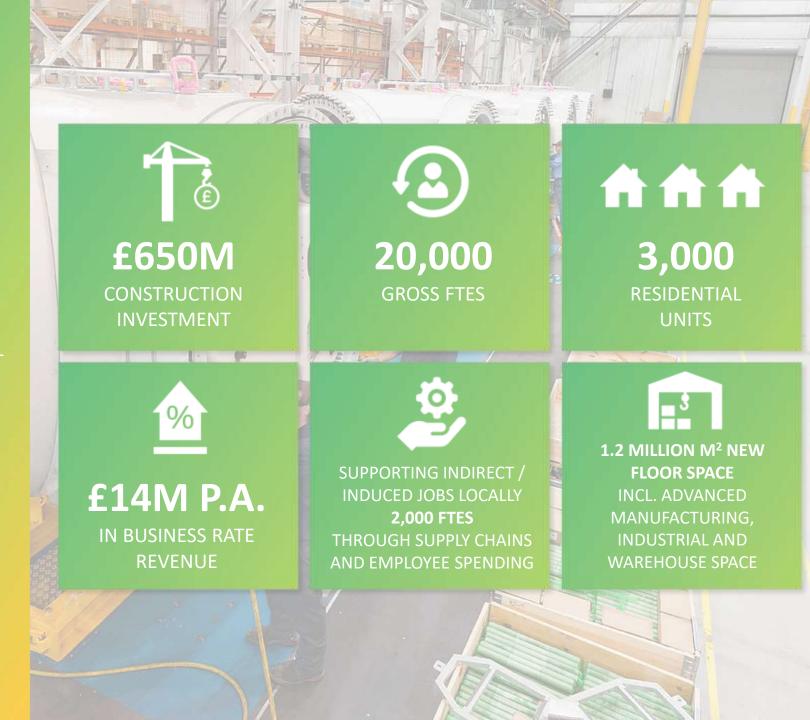

NORTHERN
GATEWAY
BACKGROUND



UP WITHIN

GREATER

MANCHESTER





## SCHEME DELIVERABLES

- The major employment site in Bury
   & Rochdale
- The place for advanced manufacturing in Greater Manchester– critical for levelling up
- Aligned with GM's 2038 net zero carbon ambitions and TfGM 2040 plans
- Creation of new communities with aspirational homes
- A skills programme developed for local residents





## HIGH QUALITY EMPLOYMENT **OPPORTUNITIES**

- Employment site focused on advanced manufacturing and logistics.
- Opportunity to develop key innovation catalyst to commercialise advanced materials or modern methods of construction.
- Magnet for inward investment from national and global firms.
- Focus to upskill residents and provide secure, rewarding careers.
- Scale of the opportunity provides an ability to transform the local economy.