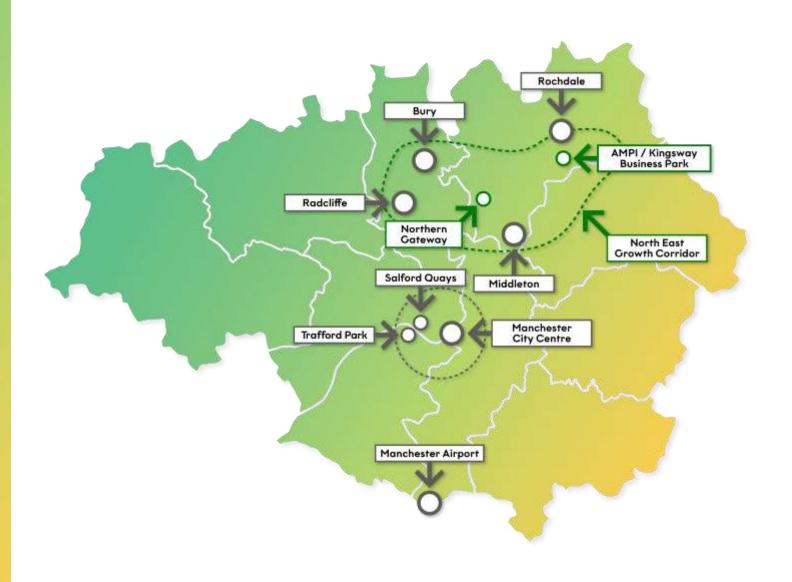

NORTHERN
GATEWAY
BACKGROUND



UP WITHIN

GREATER

MANCHESTER





## SCHEME DELIVERABLES

- The major employment site in Bury
   & Rochdale
- The place for advanced manufacturing in Greater Manchester– critical for levelling up
- Aligned with GM's 2038 net zero carbon ambitions and TfGM 2040 plans
- Creation of new communities with aspirational homes
- A skills programme developed for local residents





## HIGH QUALITY EMPLOYMENT **OPPORTUNITIES**

- Employment site focused on advanced manufacturing and logistics.
- Opportunity to develop key innovation catalyst to commercialise advanced materials or modern methods of construction.
- Magnet for inward investment from national and global firms.
- Focus to upskill residents and provide secure, rewarding careers.
- Scale of the opportunity provides an ability to transform the local economy.